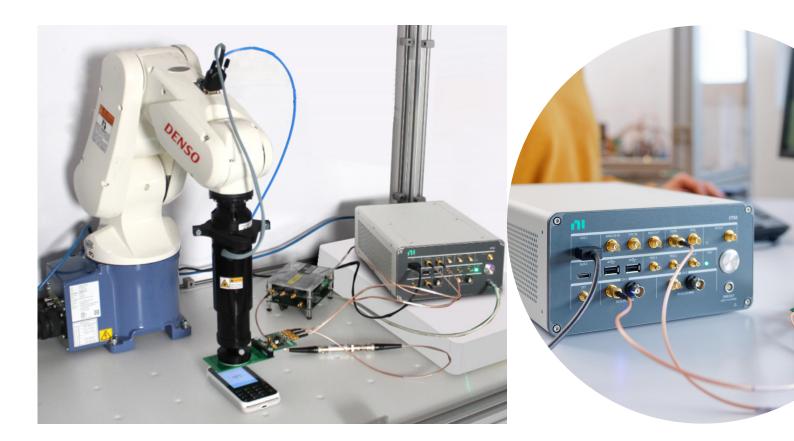

## How it works.

Analog and digital test benches comprise NI's hardware to generate and record signals and Fime's software to analyze and provide verdicts. If required, a positioning robot can also be supplied.