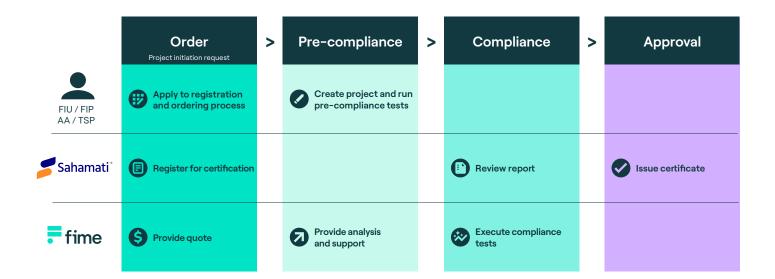

# Sahamati compliance journey

#### How it works.

- Access a cloud and subscription-based API test platform.
- Perform pre-compliance self-testing and debugging.
- Receive remote issue analysis support.
- Submit online pre-compliance and compliance logs and test reports to Fime's API expertise center.
- Confirm reports and request authority approval from Sahamati.