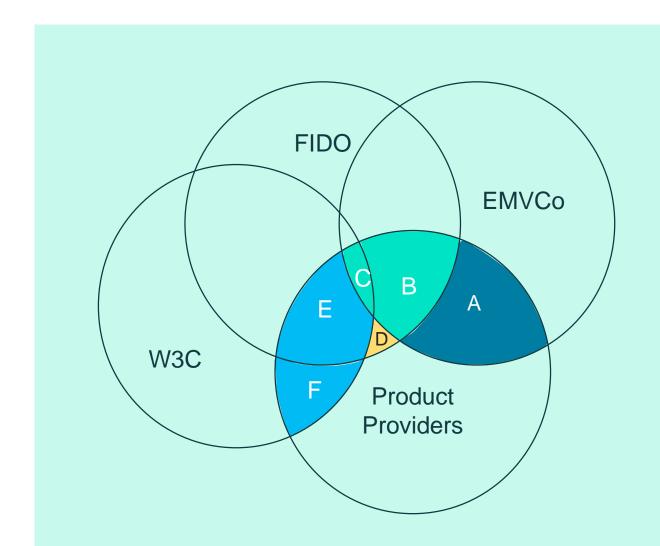

## Major actors on standardization.

## Standards & testing programs.

| Item | Standards                          | Owners                |
|------|------------------------------------|-----------------------|
| А    | 3DS                                |                       |
|      | SRC                                | EMVCo                 |
|      | Tokenization                       | <b>=</b> fime         |
| В    | 3DS msg. carrying FIDO attestation | EMVCo & FIDO          |
| С    | 3DS & SRC to support SPC API       | EMVCo & FIDO &<br>W3C |
| D    | FIDO2<br>(WebAuthn + CTAP)         | FIDO Fime             |
| Е    | WebAuthn                           | W3C                   |
| F    | Payment Request API                | W3C                   |