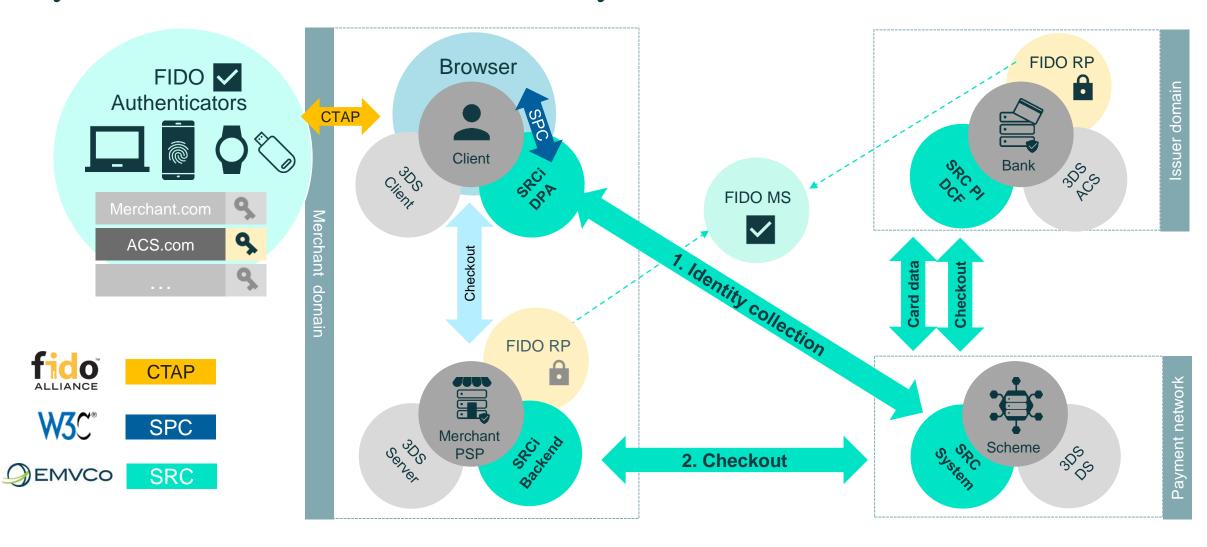

ing programs.

| Item | Standards                          | Owners                |
|------|------------------------------------|-----------------------|
| А    | 3DS                                |                       |
|      | SRC                                | EMVCo                 |
|      | Tokenization                       | <b>=</b> fime         |
| В    | 3DS msg. carrying FIDO attestation | EMVCo & FIDO          |
| С    | 3DS & SRC to support SPC API       | EMVCo & FIDO &<br>W3C |
| D    | FIDO2<br>(WebAuthn + CTAP)         | FIDO Fime             |
| Е    | WebAuthn                           | W3C                   |
| F    | Payment Request API                | W3C                   |





## Authentication flow with 3DS.





## Payment flow with SRC (Click to Pay).





## Transaction flow with technologies.









## How Fime can help.



#### Go ahead.

We help our clients answer critical business questions formulate their technical strategy to grasp new business opportunities.



#### Improve efficiency.

We help our customers choose the best technical and cost effective options, and design an efficient test strategy.



#### Make it happen.

We help our clients roll out the chosen solutions, and develop the ad-hoc test plan and testing tools.



#### **Ensure trust.**

We help our clients test their solutions for compliance and quality assurance purposes.

13

Consulting Testing & Certification



## Why Fime.



#### Trusted partner.

Our global team have offered leading payment testing and consulting services for over 20 years. Our ISO17025 la