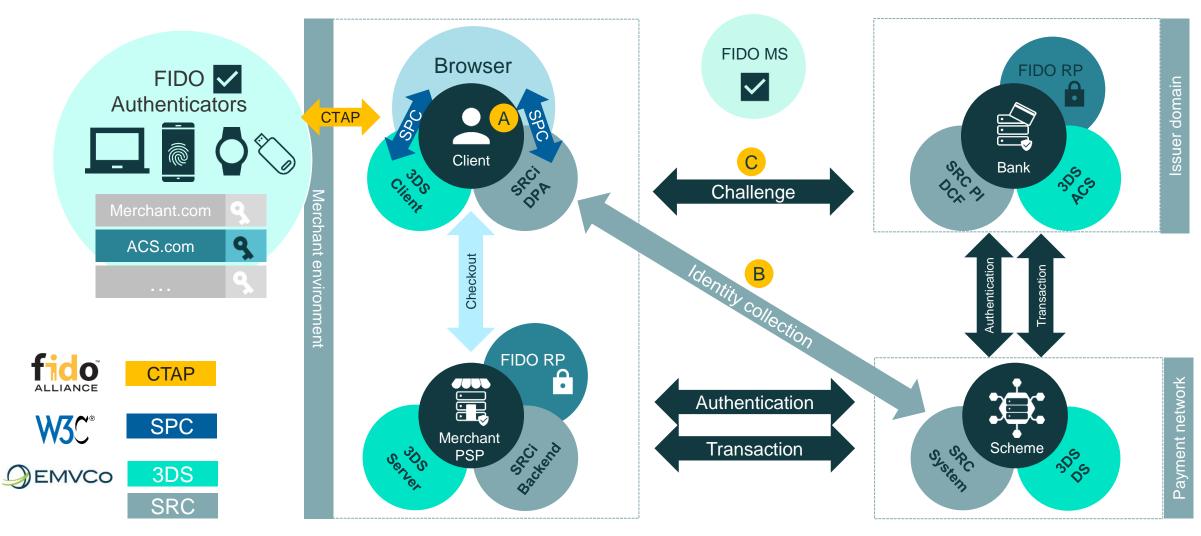

| Owners                |
|------|------------------------------------|-----------------------|
| А    | 3DS                                |                       |
|      | SRC                                | EMVCo                 |
|      | Tokenization                       | <b>=</b> fime         |
| В    | 3DS msg. carrying FIDO attestation | EMVCo & FIDO          |
| С    | 3DS & SRC to support SPC API       | EMVCo & FIDO &<br>W3C |
| D    | FIDO2<br>(WebAuthn + CTAP)         | FIDO Fime             |
| Е    | WebAuthn                           | W3C                   |
| F    | Payment Request API                | W3C                   |





## Authentication flow with 3DS.





## Payment flow with SRC (Click to Pay).





## Transaction flow with technologies.









## How Fime can help.



#### Go ahead.

We help our clients answer critical business questions formulate their technical strategy to grasp new business opportunities.



#### Improve efficiency.

We help our customers choose the best technical and cost effective options, and design an efficient test strategy.



#### Make it happen.

We help our clients roll out the chosen solutions, and develop the ad-hoc test plan and testing tools.



#### **Ensure trust.**

We help our clients test their solutions for compliance and quality assurance purposes.

13

Consulting Testing & Certification



## Why Fime.



#### Trusted partner.

Our global team have offered leading payment testing and consulting services for over 20 years. Our ISO17025 laboratories with 40+ accreditations for major