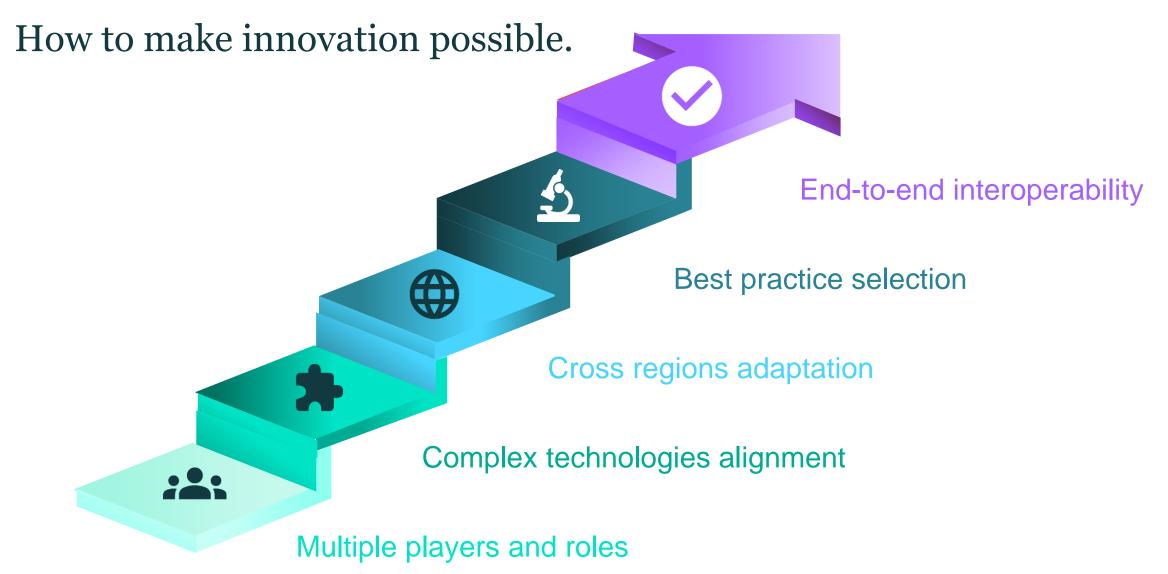

## Considerations.

## Major actors on standardization.

#### **Objectives**

- Optimize user experience during an e-commerce payment.
- Enhance security, reduce fraud, and increase approval rates.
- Reduce integration effort and cost.
- Protect user privacy.
- Meet regulatory requirements.