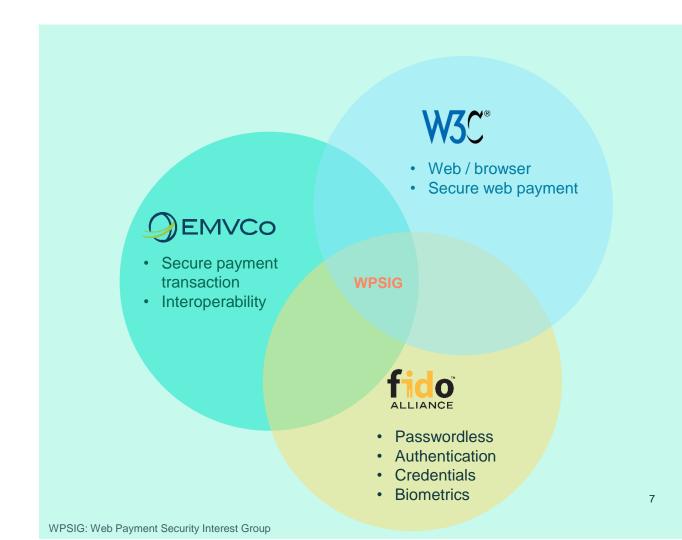

## Major actors on standardization.

## Engaged in standardization.

Fime is for registered member of EMVCo, FIDO Alliance, and W3C Our experts participated multiple working groups involving payment authentication standardizations.