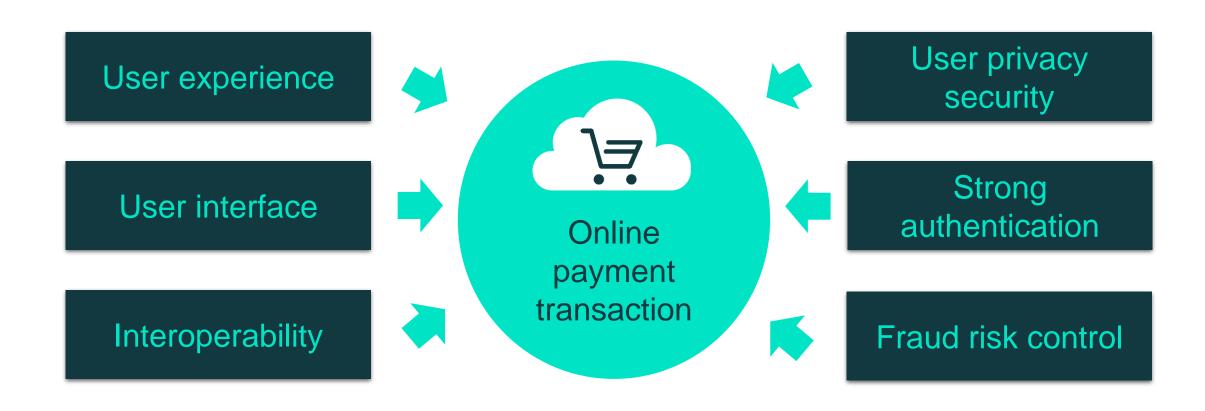

## Considerations.

#### **Objectives**

- Optimize user experience during an e-commerce payment.
- Enhance security, reduce fraud, and increase approval rates.
- Reduce integration effort and cost.
- Protect user privacy.
- Meet regulatory requirements.