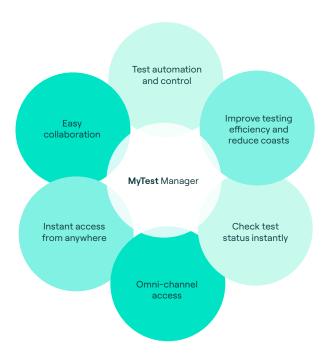

gn configurations, results and reports.



# Key benefits

- · Reduce test campaign planning time by up to 80%.
- · Collaborate easily with all stakeholders.
- Track and test a campaign's execution instantly through the intuitive dashboard.
- Increase test productivity by automating test campaigns and schedules
- Fast-track the process using automatic campaign planning and configurations.

# Key features

- Instant test campaign planning and automation to create, define, schedule and execute campaigns quickly and effectively.
- An intuitive dashboard to track and monitor campaigns.
- Easy import and export of test plans and results.
- Customizable and reusable test cases and configurations.

Fime can help you at any stage of your project lifecycle.









## MyTest Manager at a glance.



## How can we help?

Explore our services.

#### Powered by Fime Test Factory.

**MyTest Manager** is compatible with the value added modules:

- MyTest Process to digitalize certification projects management.
- **MyTest Record** to archive a project or a test session and access it in read only mode.
- **MyTest Integration** to automate product testing and release with secure API integration.
- **Global+** to change the way you test your card and mobile applications.
- **Eval+** to ensure your terminal is ready for payment scheme approval.

#### More services.

- · Quick & Personalized user onboarding.
- Remote debug & expertise service with Fime lab experts.
- Ticketing expertise to rise ticket to lab expert.
- Remote debug to access remotely to debug environment with lab experts.



##