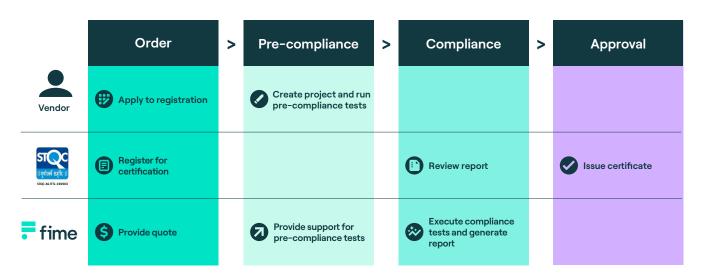

#### How it works.

- · Define the scope of testing and necessary packages.
- · Register customers and products for certification.
- · Onboard users for an efficient testing experience.
- · Get remote support with pre-compliance tests.
- · Analyze test results to remove bugs.
- · Run compliance tests and deliver reports.
- Manage final certification with STQC.

## NCMC testing journey